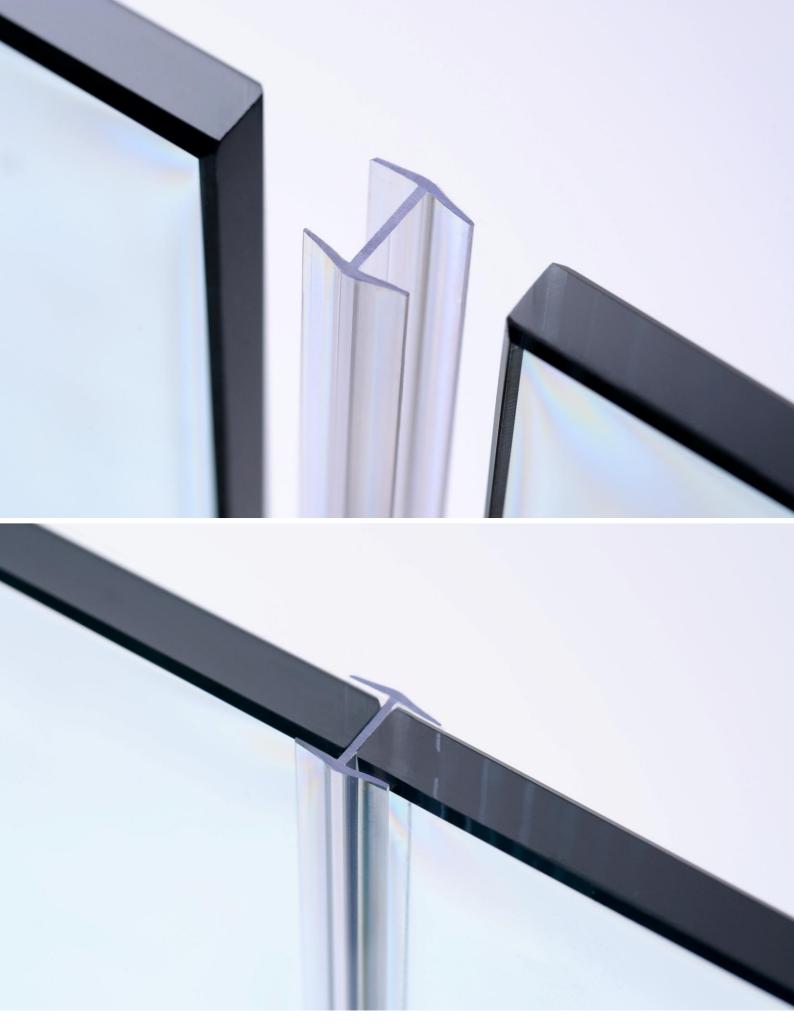

SAS System 8000 DG Recent project installation

SAS System 8000 DG Recent project installation using SmartGlass

SAS System 8000 DG C-Joint – Butt jointed glass without silicone

SAS System 8000 DG H-Joint – Dry joint