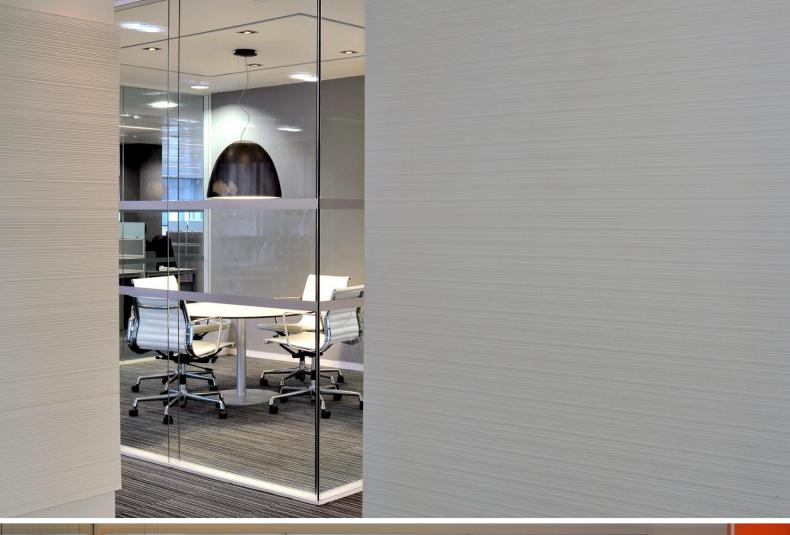

SAS System 8000 DG Three way head track junction detail

SAS System 8000 DG Double glazed to single glazed detail

SAS System 8000 DG Recent project installation

SAS System 8000 DG Recent project installation

SAS System 8000 DG Recent project installation

SAS System 8000 DG Recent project installation using SmartGlass

SAS System 8000 DG C-Joint – Butt jointed glass without silicone

SAS System 8000 DG H-Joint – Dry joint