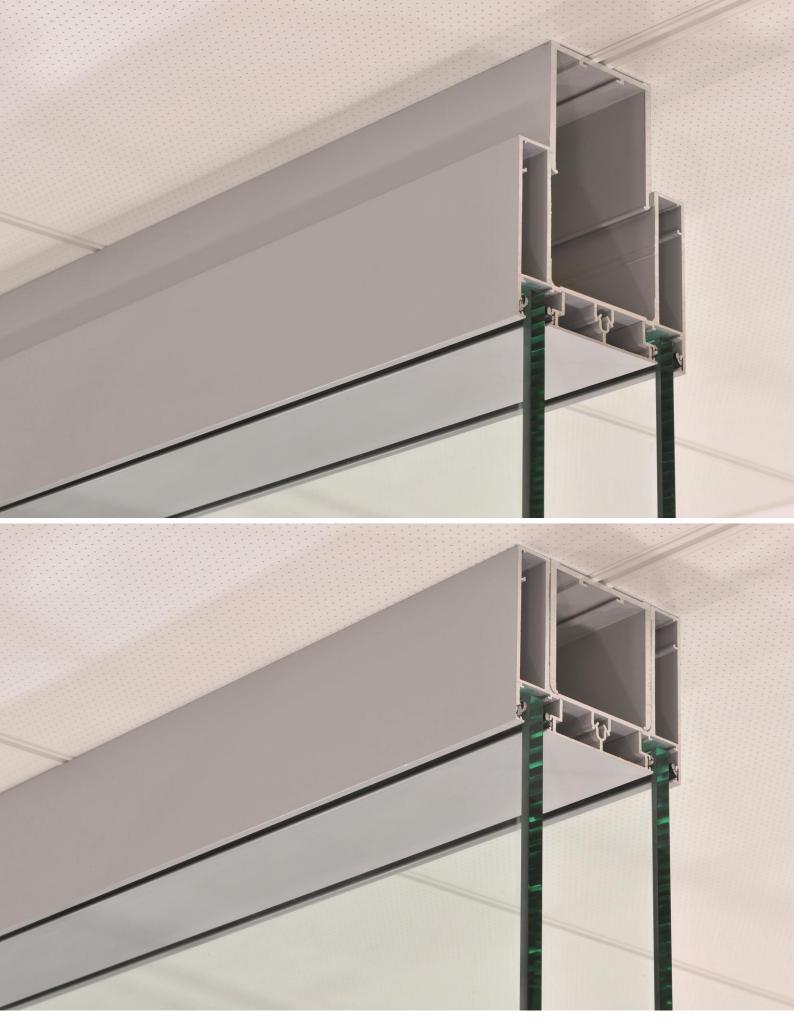

SAS System 8000 DG Fully glazed frameless partitioning system

SAS System 8000 DG Deflection head and drywall integration detail

SAS System 8000 DG Base and drywall integration detail

SAS System 8000 DG Deflection head detail

SAS System 8000 DG Three way head track junction detail

SAS System 8000 DG Double glazed to single glazed detail

SAS System 8000 DG Recent project installation

SAS System 8000 DG Recent project installation