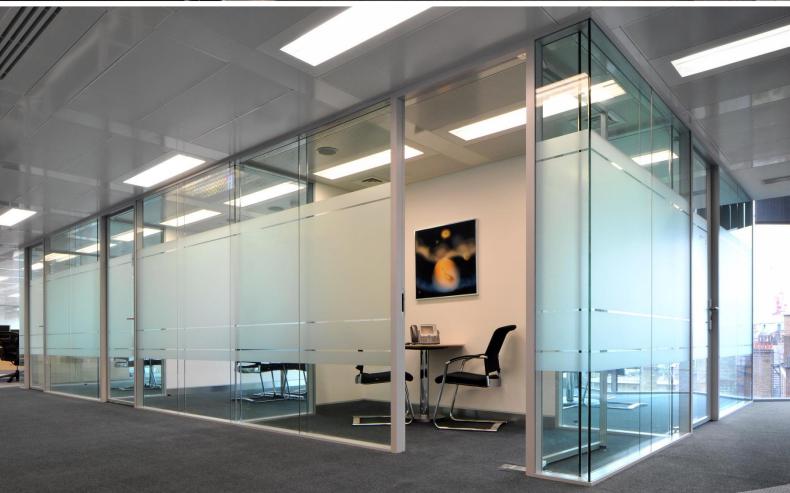

SAS System 8000 DG Three way head track junction detail

SAS System 8000 DG Double glazed to single glazed detail

SAS System 8000 DG Recent project installation

SAS System 8000 DG Recent project installation