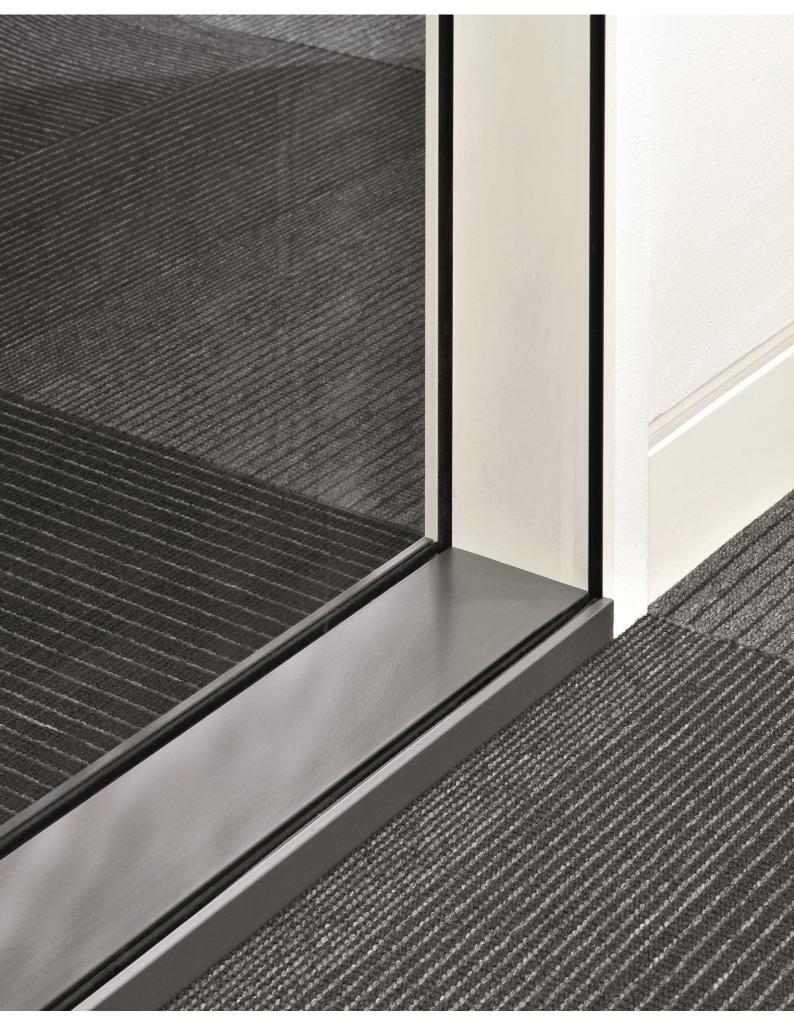

SAS System 8000 DG Fully glazed frameless partitioning system

SAS System 8000 DG Deflection head and drywall integration detail

SAS System 8000 DG Base and drywall integration detail

SAS System 8000 DG Deflection head detail