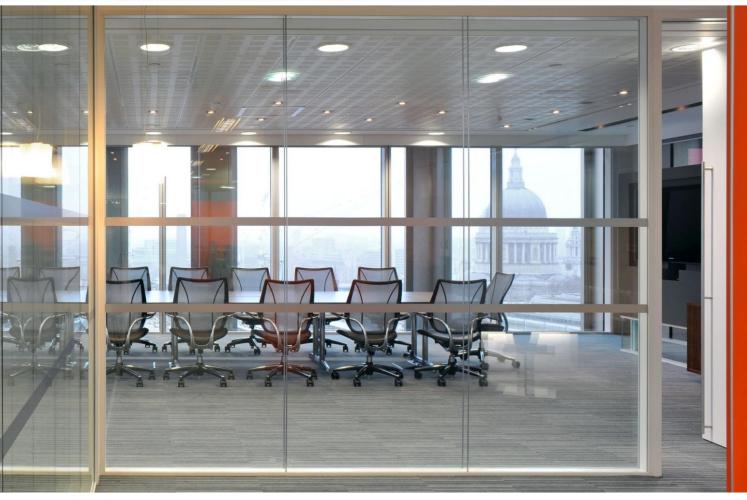

SAS System 8000 DG Three way head track junction detail

SAS System 8000 DG Double glazed to single glazed detail

SAS System 8000 DG Recent project installation

SAS System 8000 DG Recent project installation

SAS System 8000 DG Recent project installation

SAS System 8000 DG Recent project installation using SmartGlass

SAS System 8000 DG C-Joint – Butt jointed glass without silicone

SAS System 8000 DG H-Joint – Dry joint