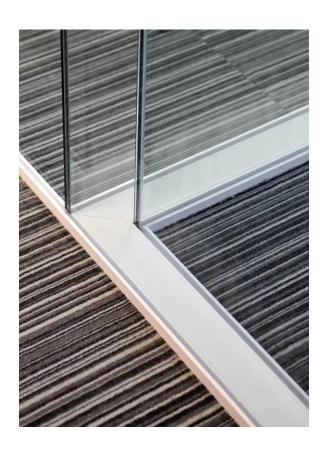

SAS System 8000 DG Fully glazed frameless partitioning system

SAS System 8000 DG Deflection head and drywall integration detail

SAS System 8000 DG Base and drywall integration detail

SAS System 8000 DG Deflection head detail