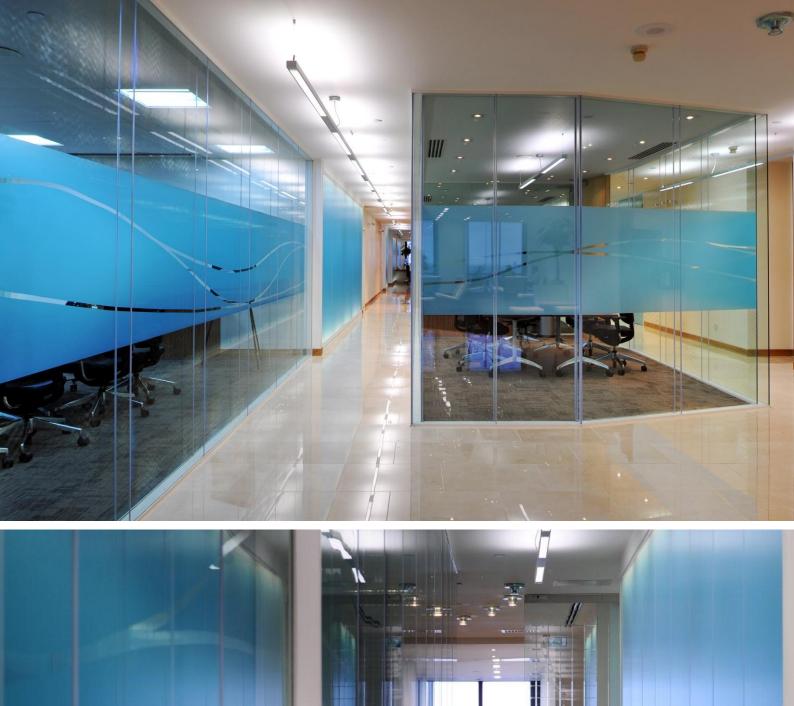

SAS System 8000 DG Recent project installation

SAS System 8000 DG Recent project installation using SmartGlass

SAS System 8000 DG C-Joint – Butt jointed glass without silicone

SAS System 8000 DG H-Joint – Dry joint