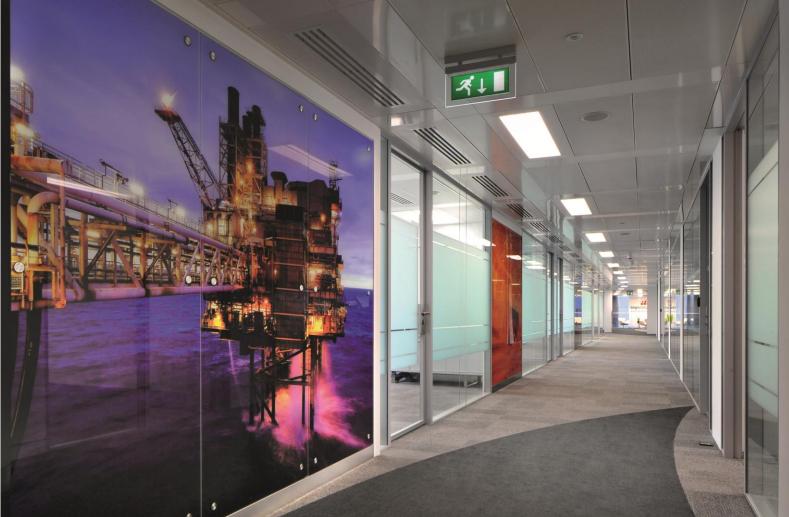

SAS System 8000 DG Three way head track junction detail

SAS System 8000 DG Double glazed to single glazed detail

SAS System 8000 DG Recent project installation

SAS System 8000 DG Recent project installation

SAS System 8000 DG Recent project installation

SAS System 8000 DG Recent project installation using SmartGlass

SAS System 8000 DG C-Joint – Butt jointed glass without silicone

SAS System 8000 DG H-Joint – Dry joint