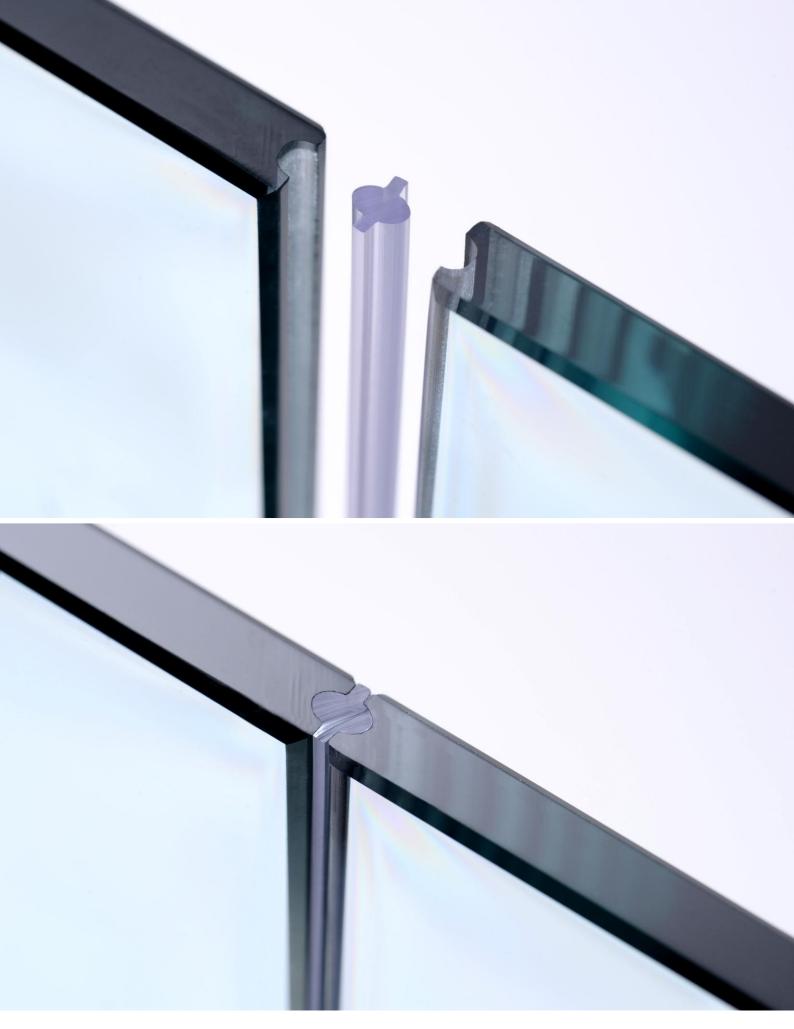

SAS System 8000 DG Recent project installation

SAS System 8000 DG Recent project installation using SmartGlass

SAS System 8000 DG C-Joint – Butt jointed glass without silicone

SAS System 8000 DG H-Joint – Dry joint