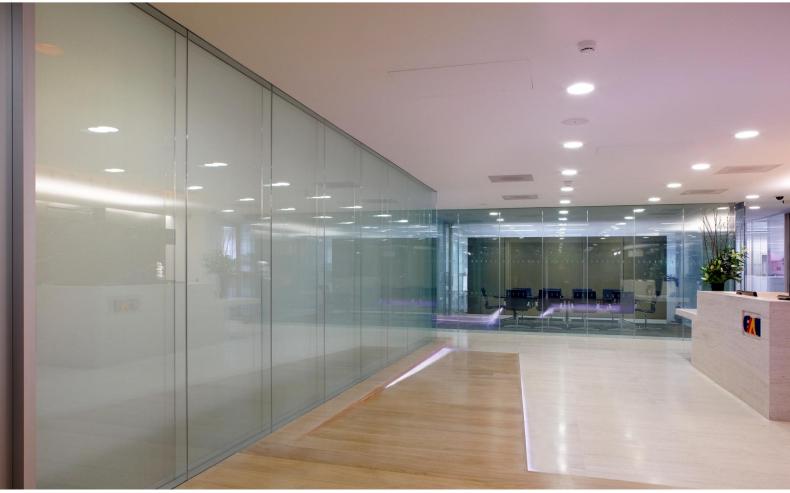

SAS System 8000 DG Three way head track junction detail

SAS System 8000 DG Double glazed to single glazed detail

SAS System 8000 DG Recent project installation

SAS System 8000 DG Recent project installation

SAS System 8000 DG Recent project installation

SAS System 8000 DG Recent project installation using SmartGlass

SAS System 8000 DG C-Joint – Butt jointed glass without silicone

SAS System 8000 DG H-Joint – Dry joint