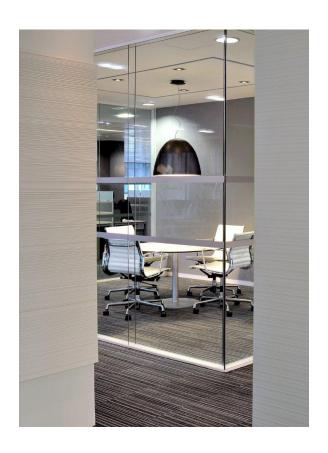

SAS System 8000 DG Three way head track junction detail

SAS System 8000 DG Double glazed to single glazed detail

SAS System 8000 DG Recent project installation

SAS System 8000 DG Recent project installation

SAS System 8000 DG Recent project installation

SAS System 8000 DG Recent project installation using SmartGlass

SAS System 8000 DG C-Joint – Butt jointed glass without silicone

SAS System 8000 DG H-Joint – Dry joint