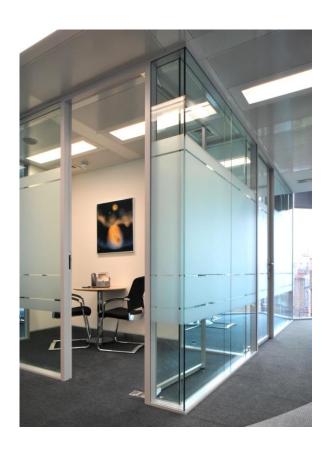

SAS System 8000 DG Three way head track junction detail

SAS System 8000 DG Double glazed to single glazed detail

SAS System 8000 DG Recent project installation

SAS System 8000 DG Recent project installation

SAS System 8000 DG Recent project installation

SAS System 8000 DG Recent project installation using SmartGlass

SAS System 8000 DG C-Joint – Butt jointed glass without silicone

SAS System 8000 DG H-Joint – Dry joint